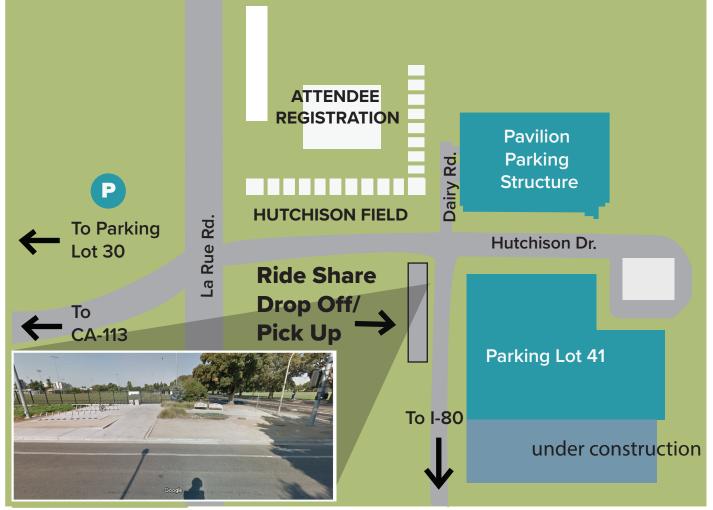

## **Ride Share Drop Off and Pick Up Location**

Ride Sharing is a very popular way to get around Davis! Please direct your ride share driver to use the designated ride share drop off/pick up. This will help you avoid delays on the day of conference.

The Ride Share drop off/pick up location address is near Dairy Outdoor Recreation Complex, 232 ARC One Shields Avenue, Davis, CA 95616. You will find signage once you get there. Please do not approach the parking garage or parking lots as there are limited exits and ride share drivers will become stuck.