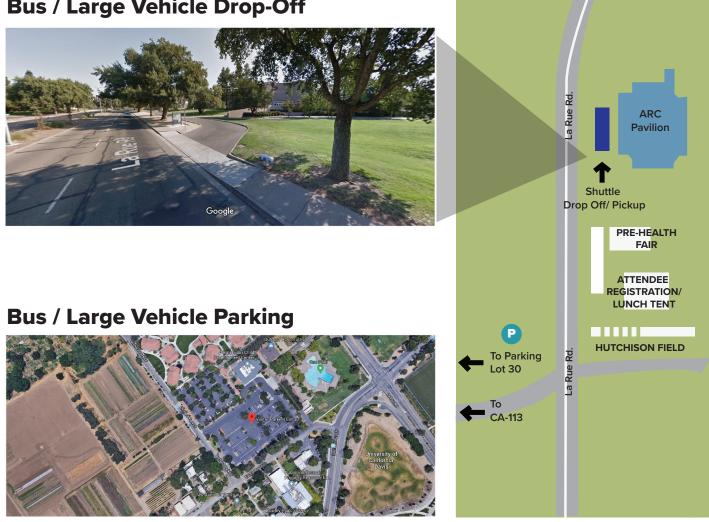

## **Bus / Large Vehicle Drop-Off**

For those of you that are coming by bus or similar large vehicle, please use the designated drop-off location located on La Rue Road across from the Colleges at La Rue Apartment Complex.

For those with buses or large vehicles that will be parking, Visitor Parking Lot 30 near the Recreation Pool has been designated for large vehicles. This is the only lot with the space and clearance for large vehicles.